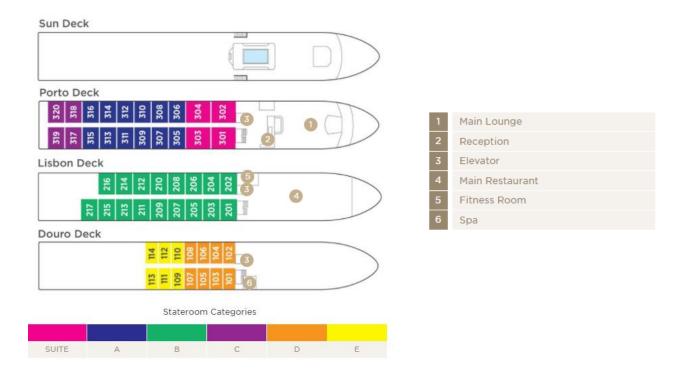

## **Deck Plan**

For more details, visit: https://www.amawaterways.com/ships/amadouro-river-cruise-ship#DeckPlan

### Cruise Package Per Person Double\* Occupancy:

- Cat.S: \$6,845.00
- Cat.A \$5,148.00
- Ca.tB \$4,898.00
- Cat.C \$4,298.00
- Cat.D \$3,448.00
- Cat.E \$3,149.00

Deposit of \$400 per person due 7 days after names are added. (\$200 is non refundable) Total deposit is non-refundable 120 days before sailing..